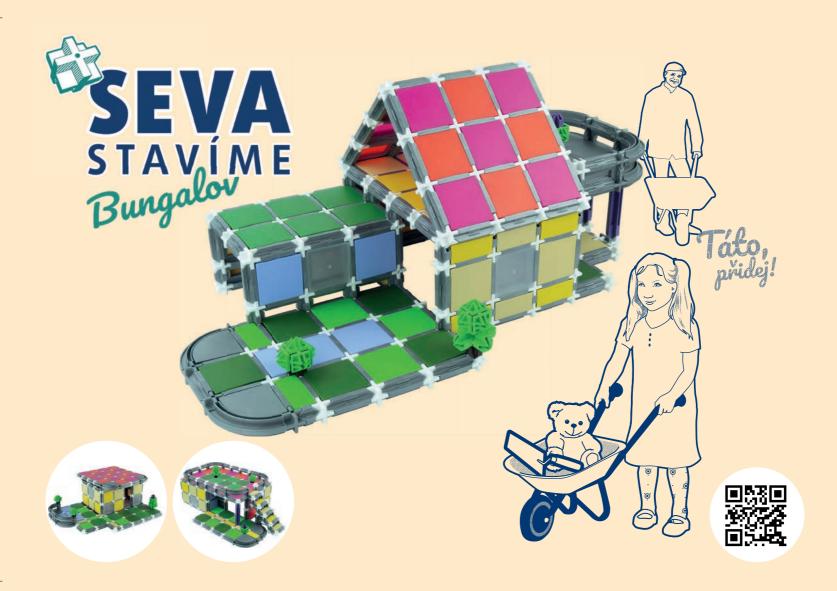

## Co ještě můžeš postavit ze SEVY?

What else can you build from SEVA?

Pro další inspiraci se podívej na www.vista.cz/navody. Zde najdeš spoustu podrobných návodů.

For more inspiration visit www.vista.cz/navody. There you will find a lot of detailed manuals.

Bavilo tě stavět ze SEVY?

Pochlub se všem na www.facebook.com/SEVAspojuje
nebo nám pošli fotografii na seva@seva-czech.cz

Vyskytla se nějaká chyba? Napiš nám to na reklamace@seva-czech.cz

Do you enjoy building from SEVA?
Share with your friends on www.facebook.com/SEVAspojuje
or send us photo to seva@seva-czech.cz

Was something wrong?
Write us to
reklamace@seva-czech.cz