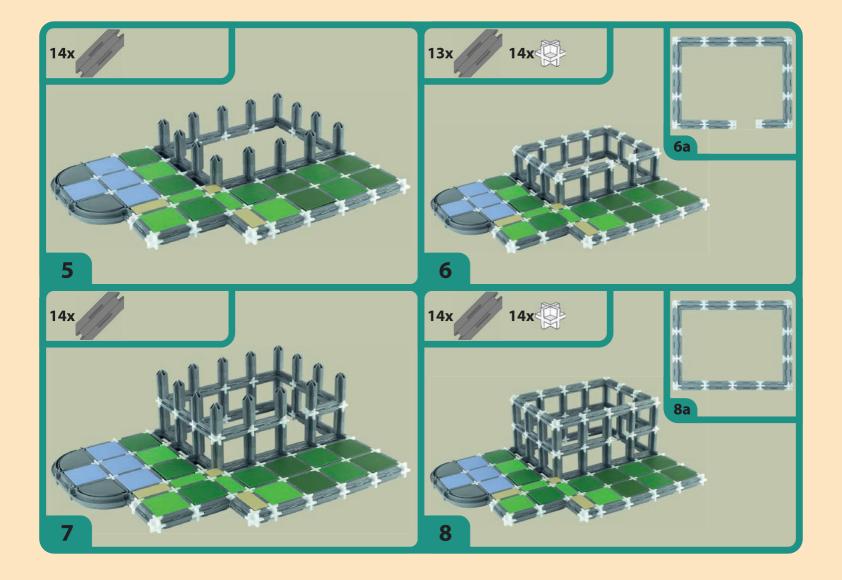

## Co ještě můžeš postavit ze SEVY?

What else can you build from SEVA?

Pro další inspiraci se podívej na www.vista.cz/navody. Zde najdeš spoustu podrobných návodů.

For more inspiration visit www.vista.cz/navody. There you will find a lot of detailed manuals.









Bavilo tě stavět ze SEVY?

Pochlub se všem na www.facebook.com/SEVAspojuje
nebo nám pošli fotografii na seva@seva-czech.cz

Vyskytla se nějaká chyba? Napiš nám to na reklamace@seva-czech.cz

Do you enjoy building from SEVA?
Share with your friends on www.facebook.com/SEVAspojuje
or send us photo to seva@seva-czech.cz

Was something wrong?
Write us to
reklamace@seva-czech.cz