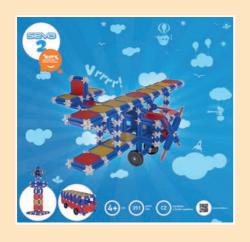

## Co ještě můžeš postavit ze SEVY?

What else can you build from SEVA?

Pro další inspiraci se podívej na www.vista.cz/navody. Zde najdeš spoustu podrobných návodů.

For more inspiration visit www.vista.cz/navody. There you will find a lot of detailed manuals.