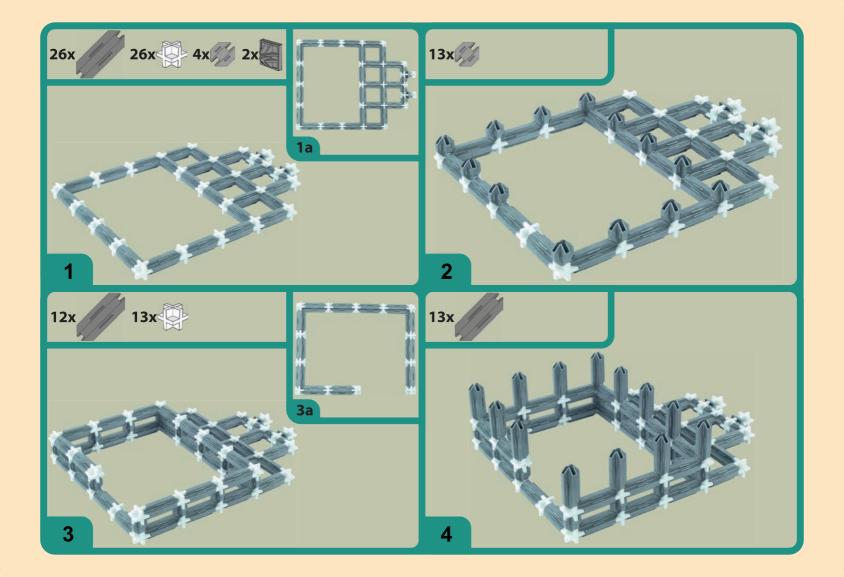

## Co ještě můžeš postavit ze SEVY?

What else can you build from SEVA?

Pro další inspiraci se podívej na www.vista.cz/navody. Zde najdeš spoustu podrobných návodů.

For more inspiration visit www.vista.cz/navody. There you will find a lot of detailed manuals.









Bavilo tě stavět ze SEVY?

Pochlub se všem na www.facebook.com/SEVAspojuje
nebo nám pošli fotografii na seva@seva-czech.cz

Vyskytla se nějaká chyba? Napiš nám to na reklamace@seva-czech.cz

Do you enjoy building from SEVA?
Share with your friends on www.facebook.com/SEVAspojuje
or send us photo to seva@seva-czech.cz

Was something wrong?
Write us to
reklamace@seva-czech.cz