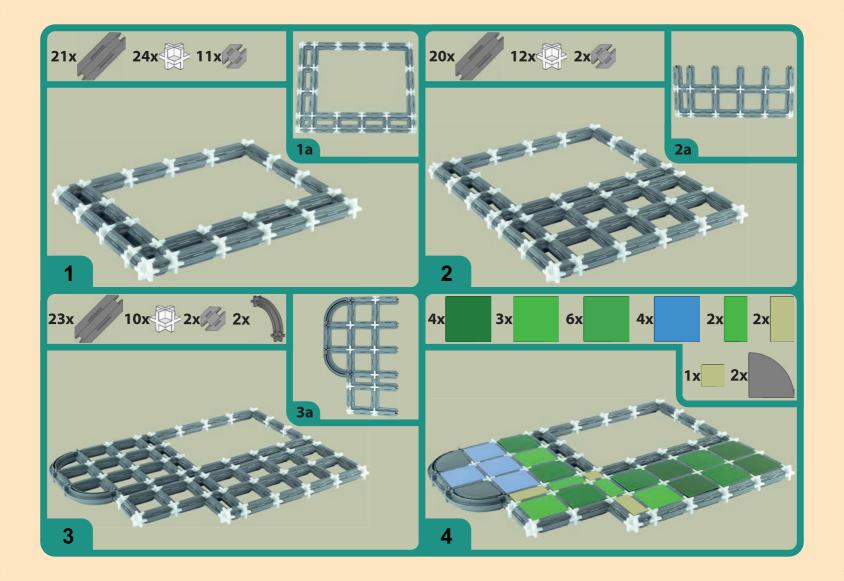

## Co ještě můžeš postavit ze SEVY?

What else can you build from SEVA?

Pro další inspiraci se podívej na www.vista.cz/navody. Zde najdeš spoustu podrobných návodů.

For more inspiration visit www.vista.cz/navody. There you will find a lot of detailed manuals.









Bavilo tě stavět ze SEVY?

Pochlub se všem na www.facebook.com/SEVAspojuje
nebo nám pošli fotografii na seva@seva-czech.cz

Vyskytla se nějaká chyba? Napiš nám to na reklamace@seva-czech.cz

Do you enjoy building from SEVA?
Share with your friends on www.facebook.com/SEVAspojuje
or send us photo to seva@seva-czech.cz

Was something wrong?
Write us to
reklamace@seva-czech.cz