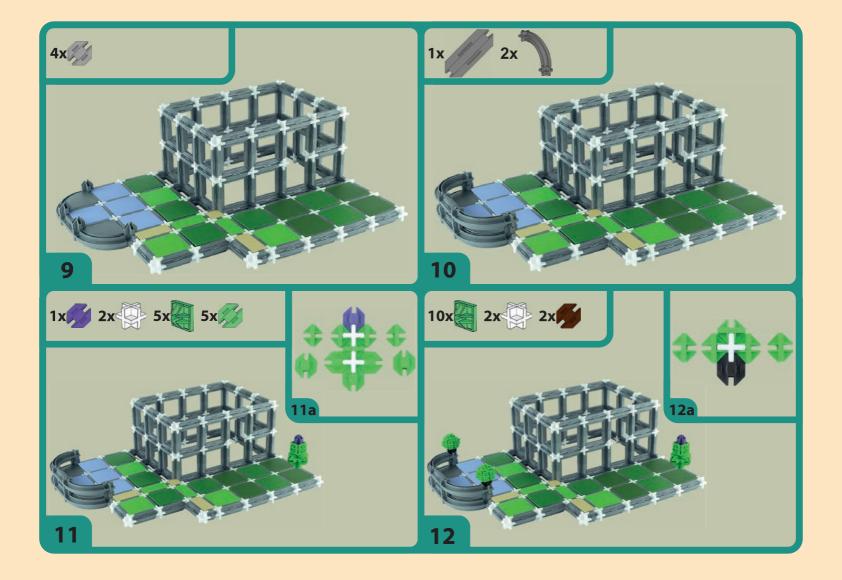

## Co ještě můžeš postavit ze SEVY?

What else can you build from SEVA?

Pro další inspiraci se podívej na www.vista.cz/navody. Zde najdeš spoustu podrobných návodů.

For more inspiration visit www.vista.cz/navody. There you will find a lot of detailed manuals.









Bavilo tě stavět ze SEVY?

Pochlub se všem na www.facebook.com/SEVAspojuje
nebo nám pošli fotografii na seva@seva-czech.cz

Vyskytla se nějaká chyba? Napiš nám to na reklamace@seva-czech.cz

Do you enjoy building from SEVA?
Share with your friends on www.facebook.com/SEVAspojuje
or send us photo to seva@seva-czech.cz

Was something wrong?
Write us to
reklamace@seva-czech.cz